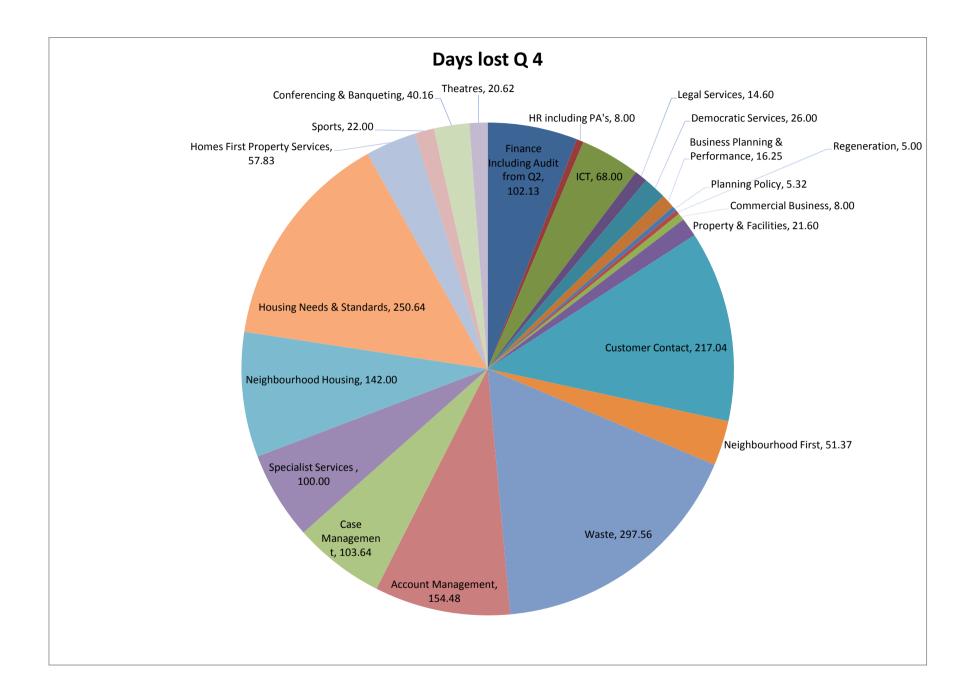

| Service Area                    | 18/19 FTE Q4 | Hours lost | Days lost | % lost Service<br>Area |
|---------------------------------|--------------|------------|-----------|------------------------|
| Finance Including Audit from Q2 | 45.00        | 755.80     | 102.13    | 2.27                   |
| HR including PA's               | 16.10        | 52.20      | 8.00      | 0.50                   |
| ICT                             | 21.60        | 503.20     | 68.00     | 3.15                   |
| Legal Services                  | 13.00        | 108.60     | 14.60     | 1.12                   |
| Democratic Services             | 21.80        | 192.40     | 26.00     | 1.19                   |
| Business Planning & Performance | 15.00        | 120.25     | 16.25     | 1.08                   |
| Planning Policy                 | 13.50        | 39.40      | 5.32      | 0.39                   |
| Regeneration                    | 5.70         | 37.00      | 5.00      | 0.88                   |
| Commercial Business             | 6.70         | 59.20      | 8.00      | 1.19                   |
| Property & Facilities           | 24.45        | 160.20     | 21.60     | 0.88                   |
| Customer Contact                | 58.77        | 1606.14    | 217.04    | 3.69                   |
| Neighbourhood First             | 27.31        | 380.20     | 51.37     | 1.88                   |
| Waste                           | 97.40        | 2202.00    | 297.56    | 3.06                   |
| Account Management              | 29.78        | 1143.20    | 154.48    | 5.19                   |
| Case Management                 | 43.80        | 766.95     | 103.64    | 2.37                   |
| Specialist Services             | 57.08        | 740.00     | 100.00    | 1.75                   |
| Neighbourhood Housing           | 35.00        | 1050.80    | 142.00    | 4.06                   |
| Housing Needs & Standards       | 37.20        | 1854.40    | 250.64    | 6.74                   |
| Homes First Property Services   | 21.70        | 428.00     | 57.83     | 2.66                   |
| Sports                          | 14.70        | 162.80     | 22.00     | 1.50                   |
| Conferencing & Banqueting       | 11.50        | 297.20     | 40.16     | 3.49                   |
| Theatres                        | 29.00        | 152.60     | 20.62     | 0.71                   |
| Total                           |              |            |           |                        |