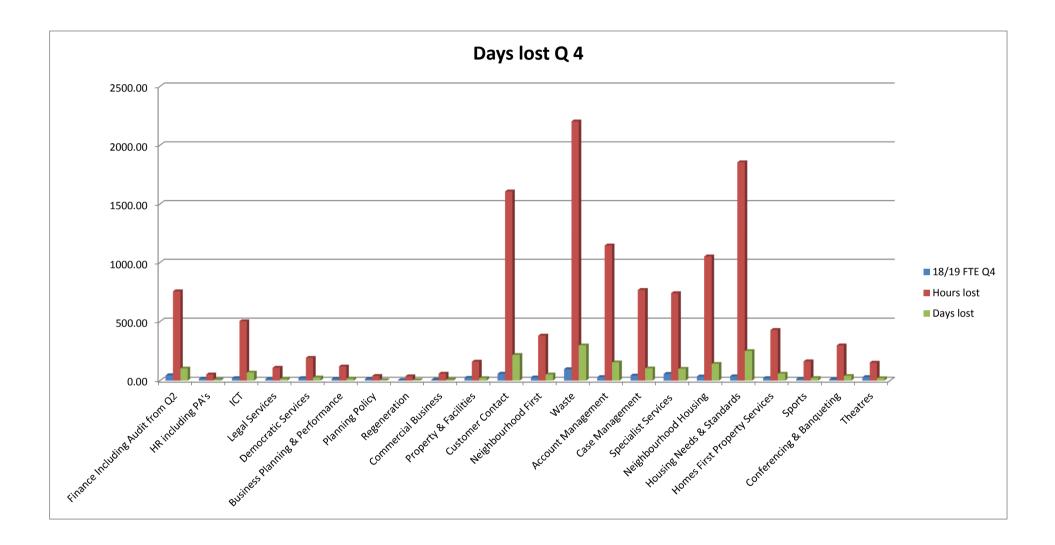

| Service Area                    | 18/19 FTE Q4 | Hours lost | Days lost | % lost Service<br>Area |
|---------------------------------|--------------|------------|-----------|------------------------|
| Finance Including Audit from Q2 | 45.00        | 755.80     | 102.13    | 2.27                   |
| HR including PA's               | 16.10        | 52.20      | 8.00      | 0.50                   |
| ICT                             | 21.60        | 503.20     | 68.00     | 3.15                   |
| Legal Services                  | 13.00        | 108.60     | 14.60     | 1.12                   |
| Democratic Services             | 21.80        | 192.40     | 26.00     | 1.19                   |
| Business Planning & Performance | 15.00        | 120.25     | 16.25     | 1.08                   |
| Planning Policy                 | 13.50        | 39.40      | 5.32      | 0.39                   |
| Regeneration                    | 5.70         | 37.00      | 5.00      | 0.88                   |
| Commercial Business             | 6.70         | 59.20      | 8.00      | 1.19                   |
| Property & Facilities           | 24.45        | 160.20     | 21.60     | 0.88                   |
| Customer Contact                | 58.77        | 1606.14    | 217.04    | 3.69                   |
| Neighbourhood First             | 27.31        | 380.20     | 51.37     | 1.88                   |
| Waste                           | 97.40        | 2202.00    | 297.56    | 3.06                   |
| Account Management              | 29.78        | 1143.20    | 154.48    | 5.19                   |
| Case Management                 | 43.80        | 766.95     | 103.64    | 2.37                   |
| Specialist Services             | 57.08        | 740.00     | 100.00    | 1.75                   |
| Neighbourhood Housing           | 35.00        | 1050.80    | 142.00    | 4.06                   |
| Housing Needs & Standards       | 37.20        | 1854.40    | 250.64    | 6.74                   |
| Homes First Property Services   | 21.70        | 428.00     | 57.83     | 2.66                   |
| Sports                          | 14.70        | 162.80     | 22.00     | 1.50                   |
| Conferencing & Banqueting       | 11.50        | 297.20     | 40.16     | 3.49                   |
| Theatres                        | 29.00        | 152.60     | 20.62     | 0.71                   |
| Total                           |              |            |           |                        |