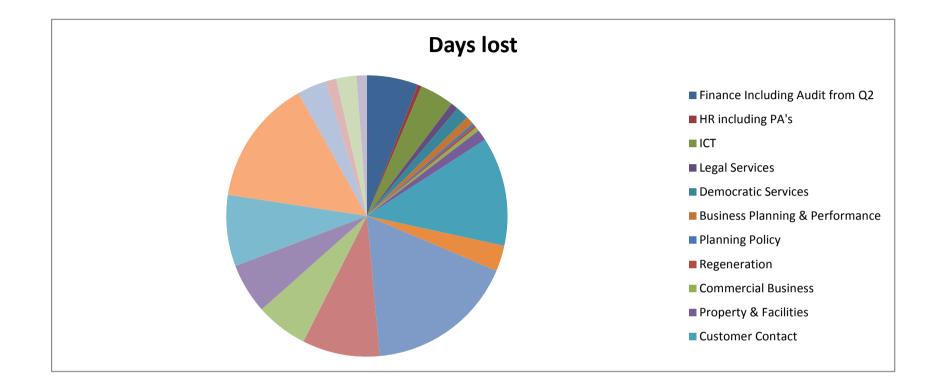

| Service Area                    | 18/19 FTE Q4 | Hours lost | Days lost | % lost Service<br>Area |
|---------------------------------|--------------|------------|-----------|------------------------|
| Finance Including Audit from Q2 | 45.00        | 755.80     | 102.13    | 2.27                   |
| HR including PA's               | 16.10        | 52.20      | 8.00      | 0.50                   |
| ICT                             | 21.60        | 503.20     | 68.00     | 3.15                   |
| Legal Services                  | 13.00        | 108.60     | 14.60     | 1.12                   |
| Democratic Services             | 21.80        | 192.40     | 26.00     | 1.19                   |
| Business Planning & Performance | 15.00        | 120.25     | 16.25     | 1.08                   |
| Planning Policy                 | 13.50        | 39.40      | 5.32      | 0.39                   |
| Regeneration                    | 5.70         | 37.00      | 5.00      | 0.88                   |
| Commercial Business             | 6.70         | 59.20      | 8.00      | 1.19                   |
| Property & Facilities           | 24.45        | 160.20     | 21.60     | 0.88                   |
| Customer Contact                | 58.77        | 1606.14    | 217.04    | 3.69                   |
| Neighbourhood First             | 27.31        | 380.20     | 51.37     | 1.88                   |
| Waste                           | 97.40        | 2202.00    | 297.56    | 3.06                   |
| Account Management              | 29.78        | 1143.20    | 154.48    | 5.19                   |
| Case Management                 | 43.80        | 766.95     | 103.64    | 2.37                   |
| Specialist Services             | 57.08        | 740.00     | 100.00    | 1.75                   |
| Neighbourhood Housing           | 35.00        | 1050.80    | 142.00    | 4.06                   |
| Housing Needs & Standards       | 37.20        | 1854.40    | 250.64    | 6.74                   |
| Homes First Property Services   | 21.70        | 428.00     | 57.83     | 2.66                   |
| Sports                          | 14.70        | 162.80     | 22.00     | 1.50                   |
| Conferencing & Banqueting       | 11.50        | 297.20     | 40.16     | 3.49                   |
| Theatres                        | 29.00        | 152.60     | 20.62     | 0.71                   |
| Total                           |              |            |           |                        |